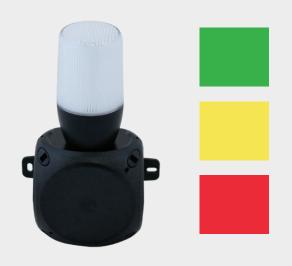

#### | OVERVIEW |

This compact audio/visual alarm indicator is ideal for use with the Flamefast BoilerGuard or GasMonitor panels to provide traffic light alarm indication based on gas sensor alarm conditions with Green, Amber and Red warnings from a single unit, as well as having an audible alarm.

# TRAFFIC LIGHT ALARM INDICATOR

### **Key Features**

- 24V DC Power Supply
- · Audible output can be disabled
- Can also be configured to provide Blue or White (3 colour max)