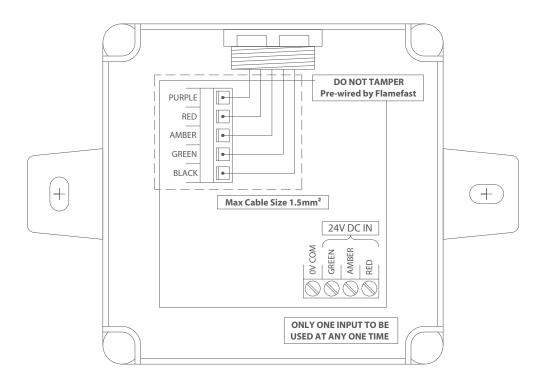

## **Technical Specification**

 $\begin{array}{lll} \mbox{Power Supply} & 24 \mbox{V DC} \pm 10\% \\ \mbox{Power Consumption} & 50 \mbox{mA Max} \\ \mbox{Sound Output} & 80 \mbox{-}90 \mbox{dB} \ \mbox{@} 1 \mbox{m} \end{array}$ 

IP Rating IP65 Housing Colour Black Approval CE