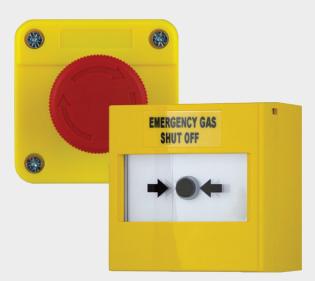

## | OVERVIEW |

Our range of Remote Emergency Stop Buttons can be easily interfaced with any GasGuard, for when there is more than one emergency exit from an area. We offer standard twist release buttons as well as resettable break glass stations to avoid accidental activation in high traffic areas.

## **REMOTE EMERGENCY STOP BUTTON**

|                   | Twist Release              | Call Point |  |
|-------------------|----------------------------|------------|--|
| Height            | 68mm                       | 87mm       |  |
| Width             | 68mm                       | 87mm       |  |
| Depth             | 85mm                       | 60mm       |  |
|                   |                            |            |  |
| Technical Specifi | cation                     |            |  |
| Technical Specifi | cation<br>SPST - 5A @ 250V |            |  |

TWIST RELEASE

CALL POINT