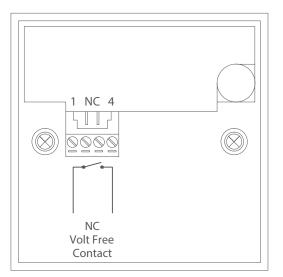

## **REMOTE EMERGENCY STOP BUTTON**

|                   | Twist Release              | Call Point |  |
|-------------------|----------------------------|------------|--|
| Height            | 68mm                       | 87mm       |  |
| Width             | 68mm                       | 87mm       |  |
| Depth             | 85mm                       | 60mm       |  |
|                   |                            |            |  |
| Technical Specifi | cation                     |            |  |
| Technical Specifi | cation<br>SPST - 5A @ 250V |            |  |