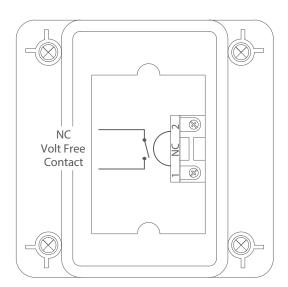

## **REMOTE EMERGENCY STOP BUTTON**

|                   | Twist Release              | Call Point |  |
|-------------------|----------------------------|------------|--|
| Height            | 68mm                       | 87mm       |  |
| Width             | 68mm                       | 87mm       |  |
| Depth             | 85mm                       | 60mm       |  |
|                   |                            |            |  |
| Technical Specifi | cation                     |            |  |
| Technical Specifi | cation<br>SPST - 5A @ 250V |            |  |