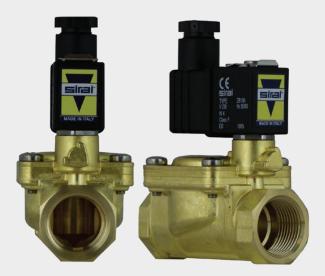

## | OVERVIEW |

This pilot operated diaphragm solenoid valve is suitable for liquid and gaseous fluid isolation (please check seal compatibility).

Ideal for use with the Flamefast ServiceGuard to provide a complete service isolation system.

# WATER SOLENOID VALVE